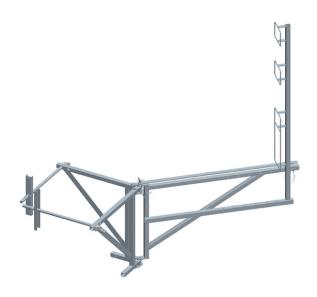

# Steel corner bracket for securing to 0,65 cm wall openings

The roof scaffolding is attached to the base of the roof to support the floors and railings.

#### **Technical description**

Comprises:

- 1 corner console ref. 20131
- 1 set of triangle attachments ref. 20132
- 1 corner guardrail 1,50 m ref. 20136 - 2 wall openings Ø 20 x 0,80 m - ref. 20180